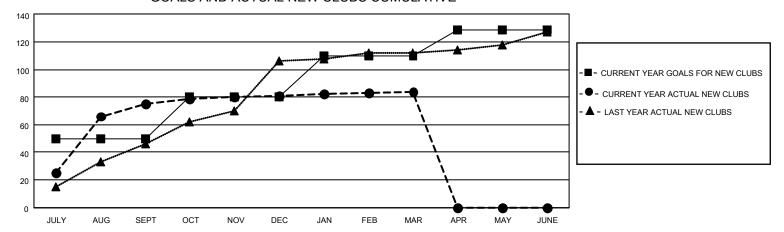

## GOALS AND ACTUAL NEW CLUBS CUMULATIVE

## MONTHLY MEMBERSHIP PROGRESS REPORT

LOCATION NEPAL District 325B1 Results as of: 3/31/2022

| Clubs RESULTS FOR 2021-2022 |    |    |    | Members RESULTS FOR 2021-2022 |     |      |       |
|-----------------------------|----|----|----|-------------------------------|-----|------|-------|
|                             |    |    |    |                               |     |      |       |
| JULY/AUG/SEPT               | 50 | 75 | 12 | JULY/AUG/SEPT                 | 900 | 2045 | 682   |
| OCT/NOV/DEC                 | 30 | 6  | 14 | OCT/NOV/DEC                   | 500 | 531  | 1,160 |
| JAN/FEB/MAR                 | 30 | 3  | 9  | JAN/FEB/MAR                   | 200 | 471  | 478   |
| APR/MAY/JUNE                | 19 | 0  | 0  | APR/MAY/JUNE                  | 25  | 0    | 0     |