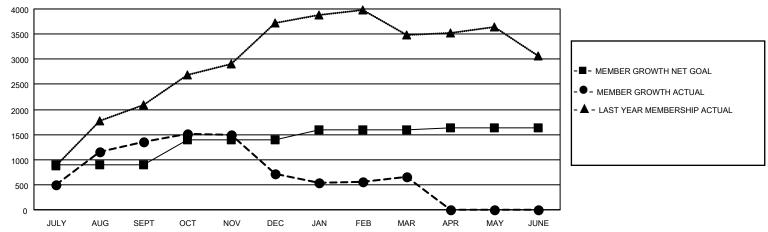

## GOALS AND ACTUAL MEMBERS CUMULATIVE

| DROPPED CLUBS: 35 |       | 339 CLUBS OF 657 ADDED 1 OR<br>MORE NEW MEMBERS | GENDER DISTRIBUTION                   |                 |  |
|-------------------|-------|-------------------------------------------------|---------------------------------------|-----------------|--|
|                   |       | MONE NEW MEMBERS                                | MALE                                  | 11,121 (70.80%) |  |
|                   |       |                                                 | FEMALE                                | 4,587 (29.20%)  |  |
| DROPPED MEMBERS   |       |                                                 | NON BINARY                            | 0 (0.00%)       |  |
|                   |       |                                                 | PREFER NOT TO ANSWER                  | 0 (0.00%)       |  |
| DECEASED          | 9     |                                                 |                                       |                 |  |
| CLUB CANCELLED    | 688   | CLICK HERE FOR CUMULATIVE                       | TOTAL FAMILY UNIT MEMBERS             | 13,293          |  |
| OTHER             | 1,623 | MEMBERSHIP DATA                                 |                                       |                 |  |
| TOTAL             | 2,320 |                                                 | FAMILY MEMBERS PAYING HALF DUES 9,376 |                 |  |
|                   |       |                                                 |                                       |                 |  |

## MONTHLY MEMBERSHIP PROGRESS REPORT

LOCATION NEPAL District 325B1 Results as of: 3/31/2022

| Clubs RESULTS FOR 2021-2022 |    |    |    | Members RESULTS FOR 2021-2022 |     |      |       |
|-----------------------------|----|----|----|-------------------------------|-----|------|-------|
|                             |    |    |    |                               |     |      |       |
| JULY/AUG/SEPT               | 50 | 75 | 12 | JULY/AUG/SEPT                 | 900 | 2045 | 682   |
| OCT/NOV/DEC                 | 30 | 6  | 14 | OCT/NOV/DEC                   | 500 | 531  | 1,160 |
| JAN/FEB/MAR                 | 30 | 3  | 9  | JAN/FEB/MAR                   | 200 | 471  | 478   |
| APR/MAY/JUNE                | 19 | 0  | 0  | APR/MAY/JUNE                  | 25  | 0    | 0     |